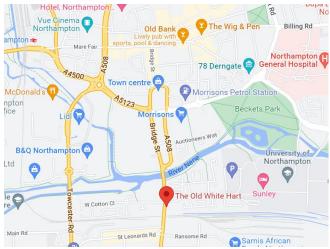

#### **Address**

The Old White Hart Inn Cotton End, Far Cotton Northampton NN4 8BS

What3Words :- ///amuse.forks.loud

#### **Access**

- 10 minute walk from the train station.
- 8 minute walk into the heart of the city centre
- Ample free parking behind building no need to worry there.
- Great transport links, on one of the main bus routes in and out of Northampton.

### **Local Area**

- 10 minute walk into city centre with multiple shops & restaurants.
- 0.8 miles from Northampton Train Station
- 0.5 miles from Premier Inn (£2 per day)
- 0.7 miles from Radisson Hotel (free parking)
- 1.6 miles from the Holiday Inn (free parking)